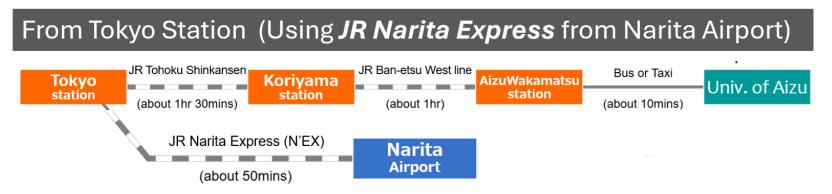

# How to get the train ticket from Narita airport to Aizu

Narita airport → Tokyo : JR Narita Express (Reserved or unreserved seats)

**Tokyo station → Koriyama**: JR Tohoku Shinkansen (Reserved or unreserved seats)

Koriyama → Aizuwakamatsu: JR Ban-etsu West line (LOCAL TRAIN, unreserved seat

except for special trains)