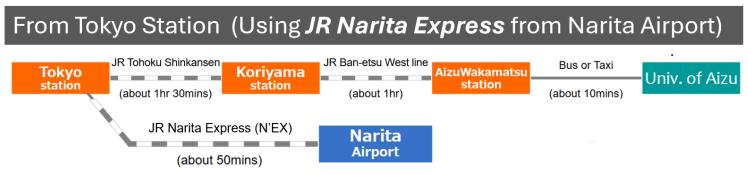

## Option B: Online purchase

Narita airport → Tokyo : JR Narita Express (Reserved or unreserved seats)

**Tokyo station → Koriyama** : JR Tohoku Shinkansen (Reserved or unreserved seats)

Koriyama → Aizuwakamatsu: JR Ban-etsu West line (LOCAL TRAIN, unreserved seat

except for special trains)