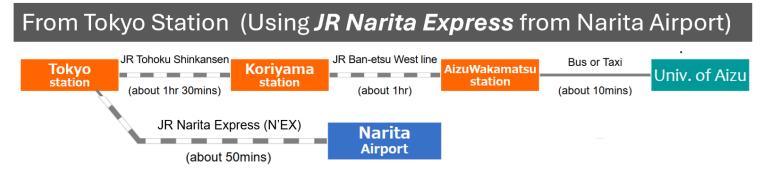

### Option A: Purchase tickets at train station (e.g., at Narita Airport)

Narita airport → Tokyo : JR Narita Express (Reserved or unreserved seats)

**Tokyo station → Koriyama** : JR Tohoku Shinkansen (Reserved or unreserved seats)

Koriyama → Aizuwakamatsu: JR Ban-etsu West line (LOCAL TRAIN, unreserved seat

except for special trains)